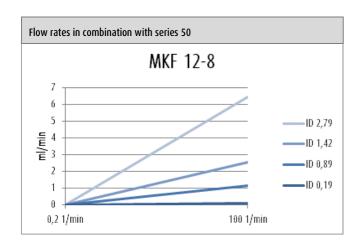

MKF 12-8

| rotarus® MKF 12-8                    | Order No. 951 10 80 22                                            |
|--------------------------------------|-------------------------------------------------------------------|
| Characteristics                      | Simple tube insertion                                             |
|                                      | Automatic tube fixing                                             |
|                                      | Adjustable contact pressure                                       |
| Functions                            | 12 (confi gured with cassettes no. 953 12 20)                     |
|                                      | With tube cassettes for stopper tubes for ID 0.19 mm – ID 2.79 mm |
| Rollers                              | 8 Rulon® rollers                                                  |
| Gear mechanism                       | 5:1                                                               |
| Housing                              | Polysulfon (PSU)                                                  |
|                                      | white                                                             |
| Dimensions (L / W / H in mm)         | 250 / 110 / 110                                                   |
| Weight                               | 2.51 kg                                                           |
| Operations temperature               | 0 - 40°C                                                          |
| Range of speeds                      | 0.2 – 500 1/min                                                   |
| Head and tube detection through RFID | Yes                                                               |
| Flow rate** each channel             |                                                                   |
| Series 30                            | 0.007 - 20.2 ml/min                                               |
| Series 40                            | 0.002 - 11.6 ml/min                                               |
| Series 50                            | 0.0001 - 6.5 ml/min                                               |
| Series 80                            | 0.039 - 27.2 ml/min                                               |
| Series 100                           | 0.0036 - 2.2 ml/min                                               |