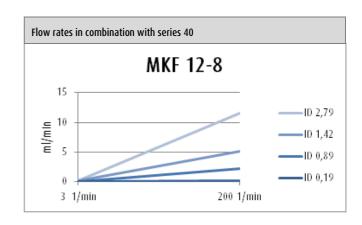

MKF 12-8

| rotarus® MKF 12-8                    | Order No. 951 10 80 22                                            |
|--------------------------------------|-------------------------------------------------------------------|
| Characteristics                      | Simple tube insertion                                             |
|                                      | Automatic tube fixing                                             |
|                                      | Adjustable contact pressure                                       |
| Functions                            | 12 (confi gured with cassettes no. 953 12 20)                     |
|                                      | With tube cassettes for stopper tubes for ID 0.19 mm – ID 2.79 mm |
| Rollers                              | 8 Rulon® rollers                                                  |
| Gear mechanism                       | 5:1                                                               |
| Housing                              | Polysulfon (PSU)                                                  |
|                                      | white                                                             |
| Dimensions (L / W / H in mm)         | 250 / 110 / 110                                                   |
| Weight                               | 2.51 kg                                                           |
| Operations temperature               | 0 - 40°C                                                          |
| Range of speeds                      | 0.2 – 500 1/min                                                   |
| Head and tube detection through RFID | Yes                                                               |
| Flow rate** each channel             |                                                                   |
| Series 30                            | 0.007 - 20.2 ml/min                                               |
| Series 40                            | 0.002 - 11.6 ml/min                                               |
| Series 50                            | 0.0001 - 6.5 ml/min                                               |
| Series 80                            | 0.039 - 27.2 ml/min                                               |
| Series 100                           | 0.0036 - 2.2 ml/min                                               |