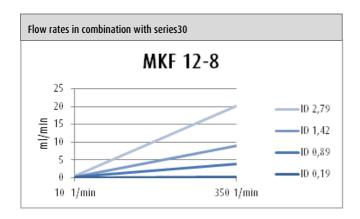

MKF 12-8

| rotarus® MKF 12-8                    | Order No. 951 10 80 22                                            |
|--------------------------------------|-------------------------------------------------------------------|
| Characteristics                      | Simple tube insertion                                             |
|                                      | Automatic tube fixing                                             |
|                                      | Adjustable contact pressure                                       |
| Functions                            | 12 (confi gured with cassettes no. 953 12 20)                     |
|                                      | With tube cassettes for stopper tubes for ID 0.19 mm – ID 2.79 mm |
| Rollers                              | 8 Rulon® rollers                                                  |
| Gear mechanism                       | 5:1                                                               |
| Housing                              | Polysulfon (PSU)                                                  |
|                                      | white                                                             |
| Dimensions (L / W / H in mm)         | 250 / 110 / 110                                                   |
| Weight                               | 2.51 kg                                                           |
| Operations temperature               | 0 - 40°C                                                          |
| Range of speeds                      | 0.2 – 500 1/min                                                   |
| Head and tube detection through RFID | Yes                                                               |
| Flow rate** each channel             |                                                                   |
| Series 30                            | 0.007 - 20.2 ml/min                                               |
| Series 40                            | 0.002 - 11.6 ml/min                                               |
| Series 50                            | 0.0001 - 6.5 ml/min                                               |
| Series 80                            | 0.039 - 27.2 ml/min                                               |
| Series 100                           | 0.0036 - 2.2 ml/min                                               |