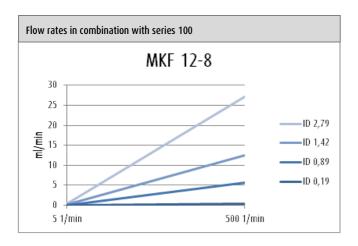

MKF 12-8

| rotarus® MKF 12-8                    | Order No. 951 10 80 22                                            |
|--------------------------------------|-------------------------------------------------------------------|
| Characteristics                      | Simple tube insertion                                             |
|                                      | Automatic tube fixing                                             |
|                                      | Adjustable contact pressure                                       |
| Functions                            | 12 (confi gured with cassettes no. 953 12 20)                     |
|                                      | With tube cassettes for stopper tubes for ID 0.19 mm – ID 2.79 mm |
| Rollers                              | 8 Rulon® rollers                                                  |
| Gear mechanism                       | 5:1                                                               |
| Housing                              | Polysulfon (PSU)                                                  |
|                                      | white                                                             |
| Dimensions (L / W / H in mm)         | 250 / 110 / 110                                                   |
| Weight                               | 2.51 kg                                                           |
| Operations temperature               | 0 - 40°C                                                          |
| Range of speeds                      | 0.2 – 500 1/min                                                   |
| Head and tube detection through RFID | Yes                                                               |
| Flow rate** each channel             |                                                                   |
| Series 30                            | 0.007 - 20.2 ml/min                                               |
| Series 40                            | 0.002 - 11.6 ml/min                                               |
| Series 50                            | 0.0001 - 6.5 ml/min                                               |
| Series 80                            | 0.039 - 27.2 ml/min                                               |
| Series 100                           | 0.0036 - 2.2 ml/min                                               |