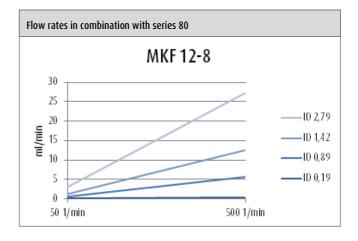

MKF 12-8

| rotarus® MKF 12-8                    | Order No. 951 10 80 22                                            |
|--------------------------------------|-------------------------------------------------------------------|
| Characteristics                      | Simple tube insertion                                             |
|                                      | Automatic tube fixing                                             |
|                                      | Adjustable contact pressure                                       |
| Functions                            | 12 (confi gured with cassettes no. 953 12 20)                     |
|                                      | With tube cassettes for stopper tubes for ID 0.19 mm – ID 2.79 mm |
| Rollers                              | 8 Rulon® rollers                                                  |
| Gear mechanism                       | 5:1                                                               |
| Housing                              | Polysulfon (PSU)                                                  |
|                                      | white                                                             |
| Dimensions (L / W / H in mm)         | 250 / 110 / 110                                                   |
| Weight                               | 2.51 kg                                                           |
| Operations temperature               | 0 - 40°C                                                          |
| Range of speeds                      | 0.2 – 500 1/min                                                   |
| Head and tube detection through RFID | Yes                                                               |
| Flow rate** each channel             |                                                                   |
| Series 30                            | 0.007 - 20.2 ml/min                                               |
| Series 40                            | 0.002 - 11.6 ml/min                                               |
| Series 50                            | 0.0001 - 6.5 ml/min                                               |
| Series 80                            | 0.039 - 27.2 ml/min                                               |
| Series 100                           | 0.0036 - 2.2 ml/min                                               |